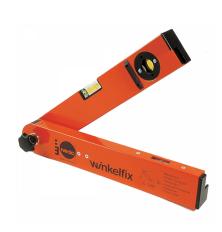

## Nedo Winkelfix 400 Mini Angle Finder With Case (Model: C0031)

With the Winkelfix, measurements of angles are performed quickly, precisely and with the utmost ease. Simply place the Winkelfix in position and the angle can rapidly read off from the analogue display. Two integral spirit levels ensure true horizontal and vertical positioning. Thanks to its reliability, sturdiness and convenience, the Nedo Winkelfix has proven its value to the building trade over and over again. Degrees can be immediately read off from the analogue display. Display graduations: 0.5 degrees Measuring accuracy: 0.25 degrees