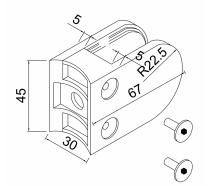

## Glass Clamp - 63x45mm - 316SSS - Satin - 48mm Tube - 6-12mm (Model: K.GC.6345.316.048.S)

 $\bullet$  A 63mm x 45mm D shaped clamp. Suitable for mounting to a 48mm diameter post.

• Used mainly indoors for stairs, glass balconies, counter dividers, retail glass displays and splash guards.

## Attributes:

Product Code: K.GC.6345.316.048.S Unit Of Sale: Each