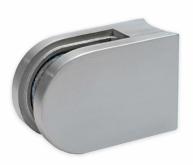

## Glass Clamp - 63x45mm - 316SSS - Satin - 48mm Tube - 6-12mm (Model: K.GC.6345.316.048.S)

 $\bullet$  A 63mm x 45mm D shaped clamp. Suitable for mounting to a 48mm diameter post.

• Used mainly indoors for stairs, glass balconies, counter dividers, retail glass displays and splash guards.