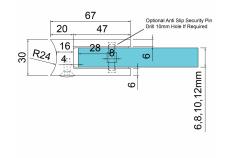

## Glass Clamp - 63x45mm - 316SSS - Satin - 48mm Tube - 6-12mm (Model: K.GC.6345.316.048.S)

 $\bullet$  A 63mm x 45mm D shaped clamp. Suitable for mounting to a 48mm diameter post.

• Used mainly indoors for stairs, glass balconies, counter dividers, retail glass displays and splash guards.