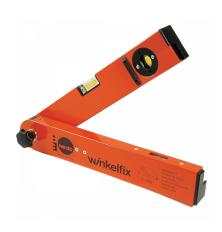

## Nedo Winkelfix 600 Maxi Angle Finder With Case (Model: C0032)

With the Winkelfix, measurements of angles are performed quickly, precisely and with the utmost ease. Simply place the Winkelfix in position and the angle can rapidly read off from the analogue display. Two integral spirit levels ensure true horizontal and vertical positioning. Thanks to its reliability, sturdiness and convenience, the Nedo Winkelfix has proven its value to the building trade over and over again. Degrees can be immediately read off from the analogue display. Display graduations: 0.5 degrees Measuring accuracy: 0.25 degrees