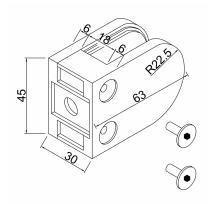

## Glass Clamp - 63x45mm - Zinc - Satin - Flat - 6-12mm (Model: K.GC.6345.ZN.000.SS)

- A 63mm x 45mm D shaped clamp.
- Suitable for mounting on a flat surface.
- For indoor use only on stairs, glass balconies, counter dividers, retail glass displays and splash guards.
- Supplied with an optional anti-slip safety pin which allows you to drill the glass to ensure that it never slips downwards over time.
- These clamps are suitable for loads up to approximately 34kgs per four clamps.
- Available in **Antique Brass** and **Polished**.