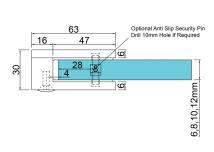

## Glass Clamp - 63x45mm - Zinc - Satin - Flat - 6-12mm (Model: K.GC.6345.ZN.000.SS)

- A 63mm x 45mm D shaped clamp.
- Suitable for mounting on a flat surface.
- For indoor use only on stairs, glass balconies, counter dividers, retail glass displays and splash guards.
- Supplied with an optional anti-slip safety pin which allows you to drill the glass to ensure that it never slips downwards over time.
- These clamps are suitable for loads up to approximately 34kgs per four clamps.
- Available in **Antique Brass** and **Polished**.