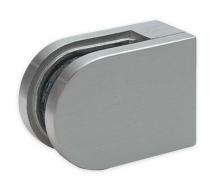

## Glass Clamp - 63x45mm - Zinc - Satin - Flat - 6-12mm (Model: K.GC.6345.ZN.000.SS)

- A 63mm x 45mm D shaped clamp.
- Suitable for mounting on a flat surface.
- For indoor use only on stairs, glass balconies, counter dividers, retail glass displays and splash guards.
- Supplied with an optional anti-slip safety pin which allows you to drill the glass to ensure that it never slips downwards over time.
- These clamps are suitable for loads up to approximately 34kgs per four clamps.
- Available in **Antique Brass** and **Polished**.