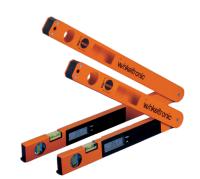

## Nedo Winkeltronic 450mm Digital Display Angle Finder (Model: C0033)

The digital angle measuring device to precisely measure and transfer angles, rugged, reliable and with an accuracy of ± 0.1°. The measured angles are read off conveniently from the large display. Very easy handling thanks to the symmetrical arrangement of the shanks. Two integral spirit levels ensure true horizontal and vertical positioning. The hold function keeps values in the display. The display can be set to zero at any given shank position. Digital angle measuring tools to measure and transfer angles. The handy dimensions, its light weight and its large display, the Winkeltronic Easy is an ideal helper on the construction site, especially in interior outfitting. The Winkeltronic Easy features a hold function to keep a value on the display and it is equipped with two spirit levels for horizontal and vertical alignment. Resolution: 0.1 degrees Accuracy: ±0.2° Hold function keeps a value on the display Zero adjustment at any shank angle