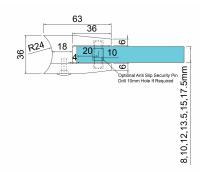

## Glass Clamp - 67x55mm - 316SSS - Satin - 48mm Tube 8-17.5mm ( Model: K.GC.6755.316.048.S )

- A 67mm x 55mm rectangular shaped clamp.
- Suitable for mounting on a 48mm diameter post.
- Used mainly outdoors for stairs, glass balconies, pharmaceutical plants, food prep areas and any area subject to moisture.
- Supplied with an optional anti slip safety shelf which ensures that it never allows the glass to slip downwards over time.
- To use these shelves the clamps must be mounted at the corners of the glass panels.
- This clamp is also supplied with the optional anti slip pin which is used when the glass is drilled.
- These clamps are suitable for loads up to approximately 50kgs per four clamps.