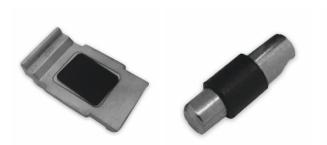

## Glass Clamp - 67x55mm - 316SSS - Satin - 48mm Tube 8-17.5mm ( Model: K.GC.6755.316.048.S )

- A 67mm x 55mm rectangular shaped clamp.
- Suitable for mounting on a 48mm diameter post.
- Used mainly outdoors for stairs, glass balconies, pharmaceutical plants, food prep areas and any area subject to moisture.
- Supplied with an optional anti slip safety shelf which ensures that it never allows the glass to slip downwards over time.
- To use these shelves the clamps must be mounted at the corners of the glass panels.
- This clamp is also supplied with the optional anti slip pin which is used when the glass is drilled.
- These clamps are suitable for loads up to approximately 50kgs per four clamps.