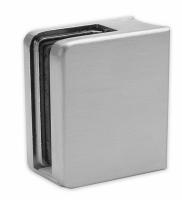

## Glass Clamp - 67x55mm - 316SSS - Satin - 48mm Tube 8-17.5mm ( Model: K.GC.6755.316.048.S )

- A 67mm x 55mm rectangular shaped clamp.
- Suitable for mounting on a 48mm diameter post.
- Used mainly outdoors for stairs, glass balconies, pharmaceutical plants, food prep areas and any area subject to moisture.
- Supplied with an optional anti slip safety shelf which ensures that it never allows the glass to slip downwards over time.
- To use these shelves the clamps must be mounted at the corners of the glass panels.
- This clamp is also supplied with the optional anti slip pin which is used when the glass is drilled.
- These clamps are suitable for loads up to approximately 50kgs per four clamps.