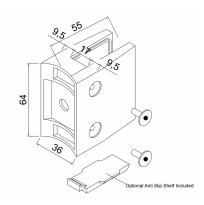

## Glass Clamp - 67x55mm - 316SSS - Satin - 48mm Tube 8-17.5mm ( Model: K.GC.6755.316.048.S )

- A 67mm x 55mm rectangular shaped clamp.
- Suitable for mounting on a 48mm diameter post.
- Used mainly outdoors for stairs, glass balconies, pharmaceutical plants, food prep areas and any area subject to moisture.
- Supplied with an optional anti slip safety shelf which ensures that it never allows the glass to slip downwards over time.
- To use these shelves the clamps must be mounted at the corners of the glass panels.
- This clamp is also supplied with the optional anti slip pin which is used when the glass is drilled.
- These clamps are suitable for loads up to approximately 50kgs per four clamps.