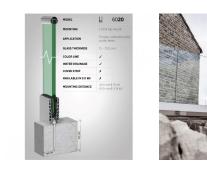

## On Level 6020 Surface Mounted Kit For 17.5mm - SS Effect (Model: K.ON.10.6020.SUKIT.017)

• Only 60mm wide this profile can achieve a line load level of 1.5kN with the appropriate glass selection.

• Extremenly fast and easy installation. Can be fully installed from the balcony side avoiding the need for scaffolding or hoists

• Finished in a brushed stainless steel look as standard with other colours and finishes available on request.

• Kit contains 2.5 metres of the main surface mounted profile and the glass clamps and gaskets suitable for a 2.5 metre installation.

## Attributes:

Product Code:K.ON.10.6020.SUKIT.017Unit Of Sale:2.5 Mtr