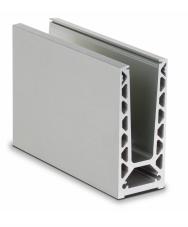

## On Level 6020 Surface Mounted Kit For 17.5mm - SS Effect (Model: K.ON.10.6020.SUKIT.017)

• Only 60mm wide this profile can achieve a line load level of 1.5kN with the appropriate glass selection.

• Extremenly fast and easy installation. Can be fully installed from the balcony side avoiding the need for scaffolding or hoists

• Finished in a brushed stainless steel look as standard with other colours and finishes available on request.

• Kit contains 2.5 metres of the main surface mounted profile and the glass clamps and gaskets suitable for a 2.5 metre installation.