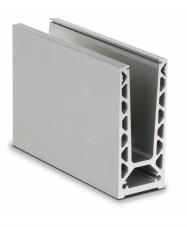

## On Level 6020 Surface Mounted Kit For 21.5mm - SS Effect (Model: K.ON.10.6020.SUKIT.021)

• Only 60mm wide this profile can achieve a line load level of 1.5kN with the appropriate glass selection.

• Extremenly fast and easy installation. Can be fully installed from the balcony side avoiding the need for scaffolding or hoists

• Finished in a brushed stainless steel look as standard with other colours and finishes available on request.

• Kit contains 2.5 metres of the main surface mounted profile and the glass clamps and gaskets suitable for a 2.5 metre installation.