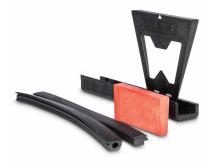

• Finished in a brushed stainless steel look as standard with other colours and finishes available on request.

• Kit contains 2.5 metres of the main surface mounted profile and the glass clamps and gaskets suitable for a 2.5 metre installation.

• Endcaps, corners, joining pins, etc. sold separately.

• Non-stock item. Shipped direct from Manufacturer. Delivery usually 3-7 days.