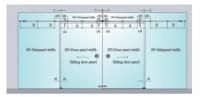

Attributes:

Product Code: KGSD151F Unit Of Sale: Each

| 12                 | 180 OP-Overpanel width 180   A A A A   143 143 143 | 180 B B            |
|--------------------|----------------------------------------------------|--------------------|
| SP=Sidepanel width | DP=Door panel width                                | SP=Sidepanel width |
| _40_               |                                                    | 40                 |

OP=Overpanel width SP=Sidepanel width DP=Door panel width

A=[0P-(180+180)]÷2 B=[SP-(180+180)]÷2