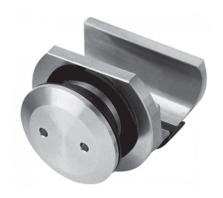

## Sliding Door Rail Holder To Glass - Flat Hole ( Model: KGSD151F )

- Suitable for mounting the sliding door rail on to glass fixed panels.
- Suitable for 10mm to 12mm thick glass.
- The countersunk option means that the fitting finishes flush with the glass surface.