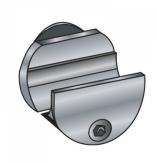

## Sliding Door Rail Holder To Glass - Flat Hole ( Model: KGSD151F )

- Suitable for mounting the sliding door rail on to glass fixed panels.
- Suitable for 10mm to 12mm thick glass.
- The countersunk option means that the fitting finishes flush with the glass surface.