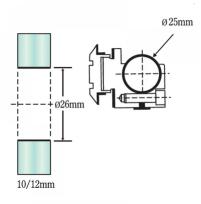

## Sliding Door Rail Holder To Glass - Flat Hole ( Model: KGSD151F )

- Suitable for mounting the sliding door rail on to glass fixed panels.
- Suitable for 10mm to 12mm thick glass.
- The countersunk option means that the fitting finishes flush with the glass surface.