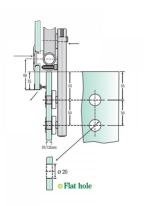

## Sliding Door Rail Holder To Glass - Flat Hole ( Model: KGSD151F )

- Suitable for mounting the sliding door rail on to glass fixed panels.
- Suitable for 10mm to 12mm thick glass.
- The countersunk option means that the fitting finishes flush with the glass surface.