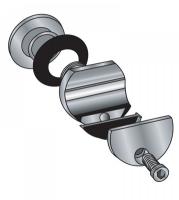

## Sliding Door Rail Holder To Glass - Flat Hole ( Model: KGSD151F )

- Suitable for mounting the sliding door rail on to glass fixed panels.
- Suitable for 10mm to 12mm thick glass.
- The countersunk option means that the fitting finishes flush with the glass surface.