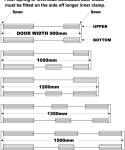

## Door Rail Inner Clamp 400mm - 10mm Glass (Model: KIC1040)

| Auto Door (Sliding Door)<br>• The max. space required between two inner<br>clamps for upper rail is 100mm |                   |              |
|-----------------------------------------------------------------------------------------------------------|-------------------|--------------|
|                                                                                                           | 5mm<br>DOOR WIDTH | 5mm<br>900mm |
|                                                                                                           | 1050mm            |              |
|                                                                                                           | 1200mm            |              |
|                                                                                                           | 1350mm            |              |
|                                                                                                           | 1500mm            |              |