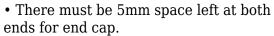

## Door Rail Inner Clamp 400mm - 10mm Glass (Model: KIC1040)

| Auto Door (Sliding Door)<br>• The max. space required between two inner<br>clamps for upper rail is 100mm |                   |              |
|-----------------------------------------------------------------------------------------------------------|-------------------|--------------|
|                                                                                                           | 5mm<br>DOOR WIDTH | 5mm<br>900mm |
|                                                                                                           | 1050mm            |              |
|                                                                                                           | 1200mm            |              |
|                                                                                                           | 1350mm            |              |
|                                                                                                           | 1500mm            |              |