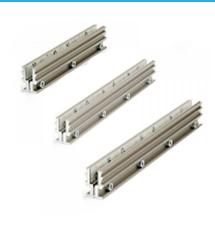

## Door Rail Inner Clamp 400mm - 10mm Glass (Model: KIC1040)



| Auto Door (Sliding Door)<br>• The max. space required between two inner<br>clamps for upper rail is 100mm |                   |              |
|-----------------------------------------------------------------------------------------------------------|-------------------|--------------|
|                                                                                                           | 5mm<br>DOOR WIDTH | 5mm<br>900mm |
|                                                                                                           | 1050mm            |              |
|                                                                                                           | 1200mm            |              |
|