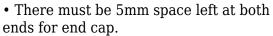

## Door Rail Inner Clamp 300mm - 12mm Glass (Model: KIC1230)

| Auto Door (Sliding Door)<br>• The max. space required between two inner<br>clamps for upper rail is 100mm |                   |              |
|-----------------------------------------------------------------------------------------------------------|-------------------|--------------|
|                                                                                                           | 5mm<br>DOOR WIDTH | 5mm<br>900mm |
|                                                                                                           | 1050mm            |              |
|                                                                                                           | 1200mm            |              |
|                                                                                                           | 1350mm            |              |
|                                                                                                           | 1500mm            |              |