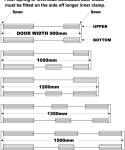

## Door Rail Inner Clamp 300mm - 12mm Glass (Model: KIC1230)

| Auto Door (Sliding Door)<br>• The max. space required between two inner<br>clamps for upper rail is 100mm |                   |              |
|-----------------------------------------------------------------------------------------------------------|-------------------|--------------|
|                                                                                                           | 5mm<br>DOOR WIDTH | 5mm<br>900mm |
|                                                                                                           | 1050mm            |              |
|                                                                                                           | 1200mm            |              |
|                                                                                                           | 1350mm            |              |
|                                                                                                           | 1500mm            |              |