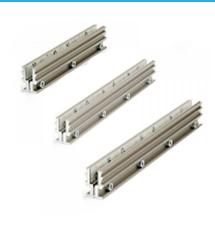

## Door Rail Inner Clamp 300mm - 12mm Glass (Model: KIC1230)



| Auto Door (Sliding Door)<br>• The max. space required between two inner<br>clamps for upper rail is 100mm |                   |              |
|-----------------------------------------------------------------------------------------------------------|-------------------|--------------|
|                                                                                                           | 5mm<br>DOOR WIDTH | 5mm<br>900mm |
|                                                                                                           | 1050mm            |              |
|                                                                                                           | 1200mm            |              |
|