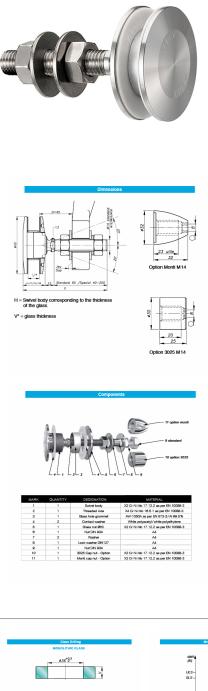

## 60mm Dia. Flat Head Articulated Bolt For 15 - 22mm Thick Gla (Model: KSP.R1003-1522-1465)

These items are not held in stock and will require approximately 1-2 weeks delivery time

restance or gener interviewer some of a location, so can be appreciately power companies on. It is imported to provide the following of the thready appreciately power companies (see 1.9 new monolithic, 8.8.4 laminated, 8.8.2-12-16 including) if the length and disease of the threaded axis if not monitorial diseasains (MS4, 65 nex) if the solvences of the spide to be sead at another with the this second and axis increases the the disease of the company of the third theory of the solvences of the spide to be sead at another with the this second and and another access the the disease of the spide to be sead of at the solvence of the spide of the thready of the thread the solvence of the spide to be sead at the solution of the spide to be sead of the thread the solvence of the spide to be sead of the spide to be solvence of the spide to be sead of the thread the spide to be spide to be solvence of the spide to be sead of the spide to be spide to be

## Attributes:

Product Code: KSP.R1003-1522-1465 Unit Of Sale: Each