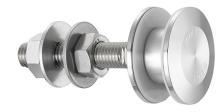

## 50mm Dia. Flat Head Fixed Bolt For 8 - 15mm Thick Glass ( Model: KSP.V2105-0815-1266 )

Fixed bolt with a 50mm diameter flat head for use in spider glazing systems. Manufactured using 316 grade stainless steel. Standard 65mm long axis and suitable for 8 - 15mm thick glass. Please see the other bolts in the range for additional glass thicknesses. Special dimension glass bolts available on request. Glassparts recommend using thread locking compound whenever possible.