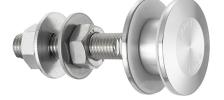

## 50mm Dia. Flat Head Fixed Bolt For 22 - 26mm Thick Glass (Model: KSP.V2105-2226-1266)

Fixed bolt with a 50mm diameter flat head for use in spider glazing systems. Manufactured using 316 grade stainless steel. Standard 65mm long axis and suitable for 22 - 26mm thick glass. Please see the other bolts in the range for additional glass thicknesses. Special dimension glass bolts available on request. Glassparts recommend using thread locking compound whenever possible.