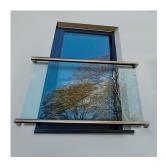

## Juliette Balcony Bracket For Slotted Rail - Left ( Model: KSS.6507.480.316 )

- Available in a 320 grit brushed finish 316 grade stainless steel making this ideal for use outdoors in even the toughest environments.
- Manufactured to work with our standard 48.3mm slotted handrail system.
- These brackets allow you to easily install a minimalist, yet robust, balcony system on openings up to 1800mm wide.
- Suitable for numerous glass thicknesses, depending on the application and the same brackets can be mounted in a vertical arrangement, as well as the standard horizontal one, which would mean no handrail would be seen from inside the building.
- Used generally for large patio doors that open inwards or large inward opening windows where a fall hazard may arise.
- Right Side Bracket also available.