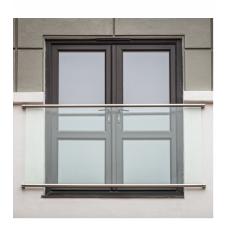

## Juliette Balcony Bracket For Slotted Rail - Left ( Model: KSS.6507.480.316 )

- Available in a 320 grit brushed finish 316 grade stainless steel making this ideal for use outdoors in even the toughest environments.
- Manufactured to work with our standard 48.3mm slotted handrail system.
- These brackets allow you to easily install a minimalist, yet robust, balcony system on openings up to 1800mm wide.
- Suitable for numerous glass thicknesses, depending on the application and the same brackets can be mounted in a vertical arrangement, as well as the standard horizontal one, which would mean no handrail would be seen from inside the building.
- Used generally for large patio doors that open inwards or large inward opening windows where a fall hazard may arise.
- Right Side Bracket also available.