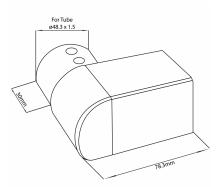

## Juliette Balcony Bracket For Slotted Rail - Left ( Model: KSS.6507.480.316 )

- Available in a 320 grit brushed finish 316 grade stainless steel making this ideal for use outdoors in even the toughest environments.
- Manufactured to work with our standard 48.3mm slotted handrail system.
- These brackets allow you to easily install a minimalist, yet robust, balcony system on openings up to 1800mm wide.
- Suitable for numerous glass thicknesses, depending on the application and the same brackets can be mounted in a vertical arrangement, as well as the standard horizontal one, which would mean no handrail would be seen from inside the building.
- Used generally for large patio doors that open inwards or large inward opening windows where a fall hazard may arise.
- Right Side Bracket also available.

## Attributes:

**Product Code:** KSS.6507.480.316

Unit Of Sale: Each