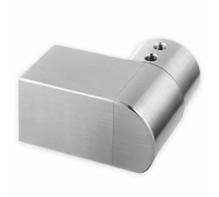

## Juliette Balcony Bracket For Slotted Rail - Left ( Model: KSS.6507.480.316 )

- Available in a 320 grit brushed finish 316 grade stainless steel making this ideal for use outdoors in even the toughest environments.
- Manufactured to work with our standard 48.3mm slotted handrail system.
- These brackets allow you to easily install a minimalist, yet robust, balcony system on openings up to 1800mm wide.
- Suitable for numerous glass thicknesses, depending on the application and the same brackets can be mounted in a vertical arrangement, as well as the standard horizontal one, which would mean no handrail would be seen from inside the building.
- Used generally for large patio doors that open inwards or large inward opening windows where a fall hazard may arise.
- Right Side Bracket also available.

## Attributes:

**Product Code:** KSS.6507.480.316

Unit Of Sale: Each