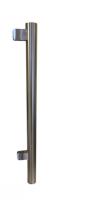

## SS Covid Counter Protection Post - 90 Deg - 1000mm (Model: KSS.CP.1000.45.90)

Our counter post system is a fast and stylish way to provide safety screens to staff members. Very easily installed, these can be used to create a permanent safety screen for staff members without compromising on the quality of the display or fit out.

- Our counter posts are manufactured to the highest quality and in 316 grade stainless steel.
- Can be used with glass, acrylic, polycarbonate, wood, metal etc.
- Easily installed in minutes.
- Manufactured using high grade stainless steel for easy care, maintenance and sanitising
- Manufactured as standard at 1000mm high.
- Left & Right interchangeable.
- Other angles, clamp positions and heights are available on request as all the posts are manufactured and fabricated in house.
- 1-2 Weeks delivery due to manufacturing
- Suitable for material 5 10mm thick.

## Attributes:

Product Code: KSS.CP.1000.45.90

Unit Of Sale: Each

90° Post