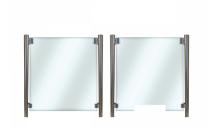

## SS Covid Counter Protection Post - 90 Deg - 1000mm (Model: KSS.CP.1000.45.90)

Our counter post system is a fast and stylish way to provide safety screens to staff members. Very easily installed, these can be used to create a permanent safety screen for staff members without compromising on the quality of the display or fit out.

- Our counter posts are manufactured to the highest quality and in 316 grade stainless steel.
- Can be used with glass, acrylic, polycarbonate, wood, metal etc.
- Easily installed in minutes.
- Manufactured using high grade stainless steel for easy care, maintenance and sanitising
- Manufactured as standard at 1000mm high.
- Left & Right interchangeable.
- Other angles, clamp positions and heights are available on request as all the posts are manufactured and fabricated in house.
- 1-2 Weeks delivery due to manufacturing
- Suitable for material 5 10mm thick.

## Attributes:

Product Code: KSS.CP.1000.45.90

Unit Of Sale: Each

90° Post