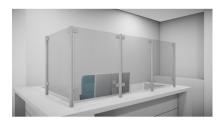

## SS Covid Counter Protection Post - 90 Deg - 1000mm (Model: KSS.CP.1000.45.90)

Our counter post system is a fast and stylish way to provide safety screens to staff members. Very easily installed, these can be used to create a permanent safety screen for staff members without compromising on the quality of the display or fit out.

- Our counter posts are manufactured to the highest quality and in 316 grade stainless steel.
- Can be used with glass, acrylic, polycarbonate, wood, metal etc.
- Easily installed in minutes.
- Manufactured using high grade stainless steel for easy care, maintenance and sanitising
- Manufactured as standard at 1000mm high.
- Left & Right interchangeable.
- Other angles, clamp positions and heights are available on request as all the posts are manufactured and fabricated in house.
- 1-2 Weeks delivery due to manufacturing
- Suitable for material 5 10mm thick.