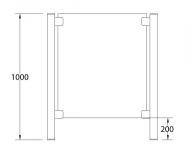

- Our counter posts are manufactured to the highest quality and in 316 grade stainless steel.
- Can be used with glass, acrylic, polycarbonate, wood, metal etc.
- Easily installed in minutes.
- Manufactured using high grade stainless steel for easy care, maintenance and sanitising
- Manufactured as standard at 1000mm high.
- Left & Right interchangeable.
- Other angles, clamp positions and heights are available on request as all the posts are manufactured and fabricated in house.
- 1-2 Weeks delivery due to manufacturing
- Suitable for material 5 10mm thick.