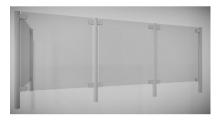

## SS Covid Counter Protection Post - 90 Deg - 1000mm (Model: KSS.CP.1000.45.90)

Our counter post system is a fast and stylish way to provide safety screens to staff members. Very easily installed, these can be used to create a permanent safety screen for staff members without compromising on the quality of the display or fit out.

- Our counter posts are manufactured to the highest quality and in 316 grade stainless steel.
- Can be used with glass, acrylic, polycarbonate, wood, metal etc.
- Easily installed in minutes.
- Manufactured using high grade stainless steel for easy care, maintenance and sanitising
- Manufactured as standard at 1000mm high.
- Left & Right interchangeable.
- Other angles, clamp positions and heights are available on request as all the posts are manufactured and fabricated in house.
- 1-2 Weeks delivery due to manufacturing
- Suitable for material 5 10mm thick.