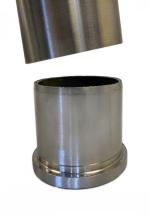

- Our counter posts are manufactured to the highest quality and in 316 grade stainless steel.
- Can be used with glass, acrylic, polycarbonate, wood, metal etc.
- Easily installed in minutes.
- Manufactured using high grade stainless steel for easy care, maintenance and sanitising
- Manufactured as standard at 1000mm high.
- Left & Right interchangeable.
- Other angles, clamp positions and heights are available on request as all the posts are manufactured and fabricated in house.
- 1-2 Weeks delivery due to manufacturing
- Suitable for material 5 10mm thick.