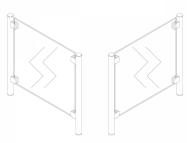

## SS Covid Counter Protection Post - 90 Deg - 1000mm (Model: KSS.CP.1000.45.90)

Our counter post system is a fast and stylish way to provide safety screens to staff members. Very easily installed, these can be used to create a permanent safety screen for staff members without compromising on the quality of the display or fit out.

## Attributes:

Product Code: KSS.CP.1000.45.90

Unit Of Sale: Each

90° Post