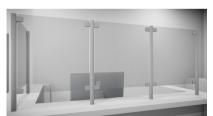

## SS Covid Counter Protection Post - 90 Deg - 1000mm (Model: KSS.CP.1000.45.90)

Our counter post system is a fast and stylish way to provide safety screens to staff members. Very easily installed, these can be used to create a permanent safety screen for staff members without compromising on the quality of the display or fit out.

- Our counter posts are manufactured to the highest quality and in 316 grade stainless steel.
- Can be used with glass, acrylic, polycarbonate, wood, metal etc.
- Easily installed in minutes.
- Manufactured using high grade stainless steel for easy care, maintenance and sanitising
- Manufactured as standard at 1000mm high.
- Left & Right interchangeable.
- Other angles, clamp positions and heights are available on request as all the posts are manufactured and fabricated in house.
- 1-2 Weeks delivery due to manufacturing
- Suitable for material 5 10mm thick.