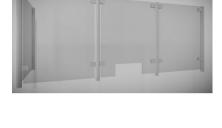

## SS Covid Counter Protection Post - 90 Deg - 1000mm (Model: KSS.CP.1000.45.90)

Our counter post system is a fast and stylish way to provide safety screens to staff members. Very easily installed, these can be used to create a permanent safety screen for staff members without compromising on the quality of the display or fit out.

- Our counter posts are manufactured to the highest quality and in 316 grade stainless steel.
- Can be used with glass, acrylic, polycarbonate, wood, metal etc.
- Easily installed in minutes.
- Manufactured using high grade stainless steel for easy care, maintenance and sanitising
- Manufactured as standard at 1000mm high.
- Left & Right interchangeable.
- Other angles, clamp positions and heights are available on request as all the posts are manufactured and fabricated in house.
- 1-2 Weeks delivery due to manufacturing
- Suitable for material 5 10mm thick.