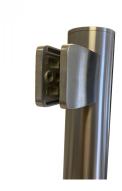

- Our counter posts are manufactured to the highest quality and in 316 grade stainless steel.
- Can be used with glass, acrylic, polycarbonate, wood, metal etc.
- Easily installed in minutes.
- Manufactured using high grade stainless steel for easy care, maintenance and sanitising
- Manufactured as standard at 1000mm high.
- Left & Right interchangeable.
- Other angles, clamp positions and heights are available on request as all the posts are manufactured and fabricated in house.
- 1-2 Weeks delivery due to manufacturing
- Suitable for material 5 10mm thick.