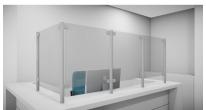

## SS Covid Counter Protection Post - 90 Deg - 1000mm (Model: KSS.CP.1000.45.90)

Our counter post system is a fast and stylish way to provide safety screens to staff members. Very easily installed, these can be used to create a permanent safety screen for staff members without compromising on the quality of the display or fit out.

- Our counter posts are manufactured to the highest quality and in 316 grade stainless steel.
- Can be used with glass, acrylic, polycarbonate, wood, metal etc.
- Easily installed in minutes.
- Manufactured using high grade stainless steel for easy care, maintenance and sanitising
- Manufactured as standard at 1000mm high.
- Left & Right interchangeable.
- Other angles, clamp positions and heights are available on request as all the posts are manufactured and fabricated in house.
- 1-2 Weeks delivery due to manufacturing
- Suitable for material 5 10mm thick.