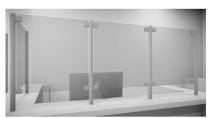

## SS Covid Counter Protection Post - Centre - 1000mm (Model: KSS.CP.1000.45.CENTRE)

Our counter post system is a fast and stylish way to provide safety screens to staff members. Very easily installed, these can be used to create a permanent safety screen for staff members without compromising on the quality of the display or fit out.

- Our counter posts are manufactured to the highest quality and in 316 grade stainless steel.
- Can be used with glass, acrylic, polycarbonate, wood, metal etc.
- Easily installed in minutes.
- Left & Right interchangeable.
- Manufactured using high grade stainless steel for easy care, maintenance and sanitising
- Manufactured as standard at 1000mm high.
- Other angles, clamp positions and heights are available on request as all the posts are manufactured and fabricated in house.
- 1-2 Weeks delivery due to manufacturing
- Suitable for material 5 10mm thick.