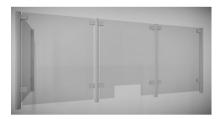

## SS Covid Counter Protection Post - Centre - 1000mm (Model: KSS.CP.1000.45.CENTRE)

Our counter post system is a fast and stylish way to provide safety screens to staff members. Very easily installed, these can be used to create a permanent safety screen for staff members without compromising on the quality of the display or fit out.

- Our counter posts are manufactured to the highest quality and in 316 grade stainless steel.
- Can be used with glass, acrylic, polycarbonate, wood, metal etc.
- Easily installed in minutes.
- Left & Right interchangeable.
- Manufactured using high grade stainless steel for easy care, maintenance and sanitising
- Manufactured as standard at 1000mm high.
- Other angles, clamp positions and heights are available on request as all the posts are manufactured and fabricated in house.
- 1-2 Weeks delivery due to manufacturing
- Suitable for material 5 10mm thick.