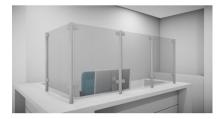

## SS Covid Counter Protection Post - Centre - 1000mm (Model: KSS.CP.1000.45.CENTRE)

Our counter post system is a fast and stylish way to provide safety screens to staff members. Very easily installed, these can be used to create a permanent safety screen for staff members without compromising on the quality of the display or fit out.

- Our counter posts are manufactured to the highest quality and in 316 grade stainless steel.
- Can be used with glass, acrylic, polycarbonate, wood, metal etc.
- Easily installed in minutes.
- Left & Right interchangeable.
- Manufactured using high grade stainless steel for easy care, maintenance and sanitising
- Manufactured as standard at 1000mm high.
- Other angles, clamp positions and heights are available on request as all the posts are manufactured and fabricated in house.
- 1-2 Weeks delivery due to manufacturing
- Suitable for material 5 10mm thick.