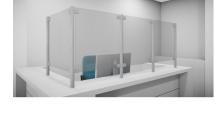

## SS Covid Counter Protection Post - Centre - 1000mm (Model: KSS.CP.1000.45.CENTRE)

Our counter post system is a fast and stylish way to provide safety screens to staff members. Very easily installed, these can be used to create a permanent safety screen for staff members without compromising on the quality of the display or fit out.

- Our counter posts are manufactured to the highest quality and in 316 grade stainless steel.
- Can be used with glass, acrylic, polycarbonate, wood, metal etc.
- Easily installed in minutes.
- Left & Right interchangeable.
- Manufactured using high grade stainless steel for easy care, maintenance and sanitising
- Manufactured as standard at 1000mm high.
- Other angles, clamp positions and heights are available on request as all the posts are manufactured and fabricated in house.
- 1-2 Weeks delivery due to manufacturing
- Suitable for material 5 10mm thick.