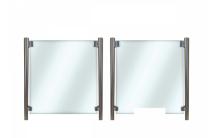

## SS Covid Counter Protection Post - Centre - 1000mm (Model: KSS.CP.1000.45.CENTRE)

Our counter post system is a fast and stylish way to provide safety screens to staff members. Very easily installed, these can be used to create a permanent safety screen for staff members without compromising on the quality of the display or fit out.

- Our counter posts are manufactured to the highest quality and in 316 grade stainless steel.
- Can be used with glass, acrylic, polycarbonate, wood, metal etc.
- Easily installed in minutes.
- Left & Right interchangeable.
- Manufactured using high grade stainless steel for easy care, maintenance and sanitising
- Manufactured as standard at 1000mm high.
- Other angles, clamp positions and heights are available on request as all the posts are manufactured and fabricated in house.
- 1-2 Weeks delivery due to manufacturing
- Suitable for material 5 10mm thick.