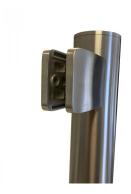

- Our counter posts are manufactured to the highest quality and in 316 grade stainless steel.
- Can be used with glass, acrylic, polycarbonate, wood, metal etc.
- Easily installed in minutes.
- Left & Right interchangeable.
- Manufactured using high grade stainless steel for easy care, maintenance and sanitising
- Manufactured as standard at 1000mm high.
- Other angles, clamp positions and heights are available on request as all the posts are manufactured and fabricated in house.
- 1-2 Weeks delivery due to manufacturing
- Suitable for material 5 10mm thick.

## Attributes:

**Product Code:** KSS.CP.1000.45.CENTRE

Unit Of Sale: Each

Center Post