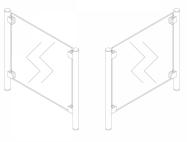

## SS Covid Counter Protection Post - Centre - 1000mm (Model: KSS.CP.1000.45.CENTRE)

Our counter post system is a fast and stylish way to provide safety screens to staff members. Very easily installed, these can be used to create a permanent safety screen for staff members without compromising on the quality of the display or fit out.

- Our counter posts are manufactured to the highest quality and in 316 grade stainless steel.
- Can be used with glass, acrylic, polycarbonate, wood, metal etc.
- Easily installed in minutes.
- Left & Right interchangeable.
- Manufactured using high grade stainless steel for easy care, maintenance and sanitising
- Manufactured as standard at 1000mm high.
- Other angles, clamp positions and heights are available on request as all the posts are manufactured and fabricated in house.
- 1-2 Weeks delivery due to manufacturing
- Suitable for material 5 10mm thick.