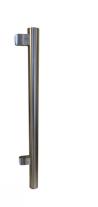

## SS Covid Counter Protection Post - Centre - 1000mm (Model: KSS.CP.1000.45.CENTRE)

Our counter post system is a fast and stylish way to provide safety screens to staff members. Very easily installed, these can be used to create a permanent safety screen for staff members without compromising on the quality of the display or fit out.

- Our counter posts are manufactured to the highest quality and in 316 grade stainless steel.
- Can be used with glass, acrylic, polycarbonate, wood, metal etc.
- Easily installed in minutes.
- Left & Right interchangeable.
- Manufactured using high grade stainless steel for easy care, maintenance and sanitising
- Manufactured as standard at 1000mm high.
- Other angles, clamp positions and heights are available on request as all the posts are manufactured and fabricated in house.
- 1-2 Weeks delivery due to manufacturing
- Suitable for material 5 10mm thick.

## Attributes:

**Product Code:** KSS.CP.1000.45.CENTRE

Unit Of Sale: Each

Center Post