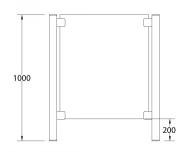

## SS Covid Counter Protection Post - Centre - 1000mm (Model: KSS.CP.1000.45.CENTRE)

Our counter post system is a fast and stylish way to provide safety screens to staff members. Very easily installed, these can be used to create a permanent safety screen for staff members without compromising on the quality of the display or fit out.

- Our counter posts are manufactured to the highest quality and in 316 grade stainless steel.
- Can be used with glass, acrylic, polycarbonate, wood, metal etc.
- Easily installed in minutes.
- Left & Right interchangeable.
- Manufactured using high grade stainless steel for easy care, maintenance and sanitising
- Manufactured as standard at 1000mm high.
- Other angles, clamp positions and heights are available on request as all the posts are manufactured and fabricated in house.
- 1-2 Weeks delivery due to manufacturing
- Suitable for material 5 10mm thick.