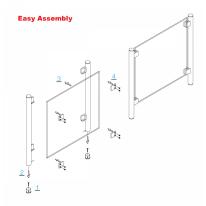

## SS Covid Counter Protection Post - Centre - 1000mm (Model: KSS.CP.1000.45.CENTRE)

Our counter post system is a fast and stylish way to provide safety screens to staff members. Very easily installed, these can be used to create a permanent safety screen for staff members without compromising on the quality of the display or fit out.

- Our counter posts are manufactured to the highest quality and in 316 grade stainless steel.
- Can be used with glass, acrylic, polycarbonate, wood, metal etc.
- Easily installed in minutes.
- Left & Right interchangeable.
- Manufactured using high grade stainless steel for easy care, maintenance and sanitising
- Manufactured as standard at 1000mm high.
- Other angles, clamp positions and heights are available on request as all the posts are manufactured and fabricated in house.
- 1-2 Weeks delivery due to manufacturing
- Suitable for material 5 10mm thick.

## Attributes:

**Product Code:** KSS.CP.1000.45.CENTRE

Unit Of Sale: Each

Center Post