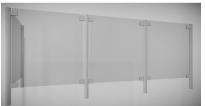

## SS Covid Counter Protection Post - Centre - 1000mm (Model: KSS.CP.1000.45.CENTRE)

Our counter post system is a fast and stylish way to provide safety screens to staff members. Very easily installed, these can be used to create a permanent safety screen for staff members without compromising on the quality of the display or fit out.

- Our counter posts are manufactured to the highest quality and in 316 grade stainless steel.
- Can be used with glass, acrylic, polycarbonate, wood, metal etc.
- Easily installed in minutes.
- Left & Right interchangeable.
- Manufactured using high grade stainless steel for easy care, maintenance and sanitising
- Manufactured as standard at 1000mm high.
- Other angles, clamp positions and heights are available on request as all the posts are manufactured and fabricated in house.
- 1-2 Weeks delivery due to manufacturing
- Suitable for material 5 10mm thick.