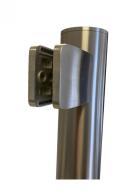

## SS Covid Counter Protection Post - End - 1000 ( Model: KSS.CP.1000.45.END )

Our counter post system is a fast and stylish way to provide safety screens to staff members. Very easily installed, these can be used to create a permanent safety screen for staff members without compromising on the quality of the display or fit out.

- Our counter posts are manufactured to the highest quality and in 316 grade stainless steel.
- Can be used with glass, acrylic, polycarbonate, wood, metal etc.
- Easily installed in minutes.
- Left & Right interchangeable.
- Manufactured using high grade stainless steel for easy care, maintenance and sanitising
- Manufactured as standard at 1000mm high.
- Other angles, clamp positions and heights are available on request as all the posts are manufactured and fabricated in house.
- 1-2 Weeks delivery due to manufacturing
- Suitable for material 5 10mm thick.

## Attributes:

Product Code: KSS.CP.1000.45.END

Unit Of Sale: Each

**End Post** 