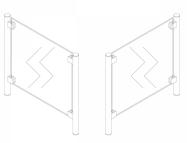

## SS Covid Counter Protection Post - End - 1000 ( Model: KSS.CP.1000.45.END )

Our counter post system is a fast and stylish way to provide safety screens to staff members. Very easily installed, these can be used to create a permanent safety screen for staff members without compromising on the quality of the display or fit out.

- Our counter posts are manufactured to the highest quality and in 316 grade stainless steel.
- Can be used with glass, acrylic, polycarbonate, wood, metal etc.
- Easily installed in minutes.
- Left & Right interchangeable.
- Manufactured using high grade stainless steel for easy care, maintenance and sanitising
- Manufactured as standard at 1000mm high.
- Other angles, clamp positions and heights are available on request as all the posts are manufactured and fabricated in house.
- 1-2 Weeks delivery due to manufacturing
- Suitable for material 5 10mm thick.