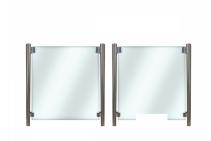

## SS Covid Counter Protection Post - End - 1000 ( Model: KSS.CP.1000.45.END )

Our counter post system is a fast and stylish way to provide safety screens to staff members. Very easily installed, these can be used to create a permanent safety screen for staff members without compromising on the quality of the display or fit out.

- Our counter posts are manufactured to the highest quality and in 316 grade stainless steel.
- Can be used with glass, acrylic, polycarbonate, wood, metal etc.
- Easily installed in minutes.
- Left & Right interchangeable.
- Manufactured using high grade stainless steel for easy care, maintenance and sanitising
- Manufactured as standard at 1000mm high.
- Other angles, clamp positions and heights are available on request as all the posts are manufactured and fabricated in house.
- 1-2 Weeks delivery due to manufacturing
- Suitable for material 5 10mm thick.

## Attributes:

Product Code: KSS.CP.1000.45.END

Unit Of Sale: Each

**End Post** 