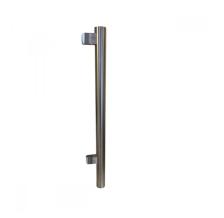

## SS Covid Counter Protection Post - End - 1000 ( Model: KSS.CP.1000.45.END )

Our counter post system is a fast and stylish way to provide safety screens to staff members. Very easily installed, these can be used to create a permanent safety screen for staff members without compromising on the quality of the display or fit out.

- Our counter posts are manufactured to the highest quality and in 316 grade stainless steel.
- Can be used with glass, acrylic, polycarbonate, wood, metal etc.
- Easily installed in minutes.
- Left & Right interchangeable.
- Manufactured using high grade stainless steel for easy care, maintenance and sanitising
- Manufactured as standard at 1000mm high.
- Other angles, clamp positions and heights are available on request as all the posts are manufactured and fabricated in house.
- 1-2 Weeks delivery due to manufacturing
- Suitable for material 5 10mm thick.

## Attributes:

Product Code: KSS.CP.1000.45.END

Unit Of Sale: Each

**End Post** 