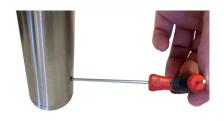

- Our counter posts are manufactured to the highest quality and in 316 grade stainless steel.
- Can be used with glass, acrylic, polycarbonate, wood, metal etc.
- Easily installed in minutes.
- Left & Right interchangeable.
- Manufactured using high grade stainless steel for easy care, maintenance and sanitising
- Manufactured as standard at 1000mm high.
- Other angles, clamp positions and heights are available on request as all the posts are manufactured and fabricated in house.
- 1-2 Weeks delivery due to manufacturing
- Suitable for material 5 10mm thick.