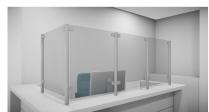

## SS Covid Counter Protection Post - End - 1000 ( Model: KSS.CP.1000.45.END )

Our counter post system is a fast and stylish way to provide safety screens to staff members. Very easily installed, these can be used to create a permanent safety screen for staff members without compromising on the quality of the display or fit out.

- Our counter posts are manufactured to the highest quality and in 316 grade stainless steel.
- Can be used with glass, acrylic, polycarbonate, wood, metal etc.
- Easily installed in minutes.
- Left & Right interchangeable.
- Manufactured using high grade stainless steel for easy care, maintenance and sanitising
- Manufactured as standard at 1000mm high.
- Other angles, clamp positions and heights are available on request as all the posts are manufactured and fabricated in house.
- 1-2 Weeks delivery due to manufacturing
- Suitable for material 5 10mm thick.