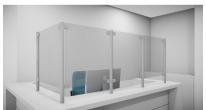

## SS Covid Counter Protection Post - End - 1000 ( Model: KSS.CP.1000.45.END )

Our counter post system is a fast and stylish way to provide safety screens to staff members. Very easily installed, these can be used to create a permanent safety screen for staff members without compromising on the quality of the display or fit out.

- Our counter posts are manufactured to the highest quality and in 316 grade stainless steel.
- Can be used with glass, acrylic, polycarbonate, wood, metal etc.
- Easily installed in minutes.
- Left & Right interchangeable.
- Manufactured using high grade stainless steel for easy care, maintenance and sanitising
- Manufactured as standard at 1000mm high.
- Other angles, clamp positions and heights are available on request as all the posts are manufactured and fabricated in house.
- 1-2 Weeks delivery due to manufacturing
- Suitable for material 5 10mm thick.