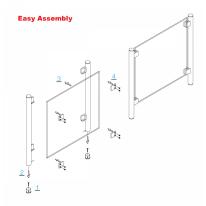

## SS Covid Counter Protection Post - End - 1000 ( Model: KSS.CP.1000.45.END )

Our counter post system is a fast and stylish way to provide safety screens to staff members. Very easily installed, these can be used to create a permanent safety screen for staff members without compromising on the quality of the display or fit out.

- Our counter posts are manufactured to the highest quality and in 316 grade stainless steel.
- Can be used with glass, acrylic, polycarbonate, wood, metal etc.
- Easily installed in minutes.
- Left & Right interchangeable.
- Manufactured using high grade stainless steel for easy care, maintenance and sanitising
- Manufactured as standard at 1000mm high.
- Other angles, clamp positions and heights are available on request as all the posts are manufactured and fabricated in house.
- 1-2 Weeks delivery due to manufacturing
- Suitable for material 5 10mm thick.