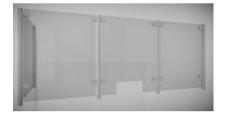

## SS Covid Counter Protection Post - End - 1000 ( Model: KSS.CP.1000.45.END )

Our counter post system is a fast and stylish way to provide safety screens to staff members. Very easily installed, these can be used to create a permanent safety screen for staff members without compromising on the quality of the display or fit out.

- Our counter posts are manufactured to the highest quality and in 316 grade stainless steel.
- Can be used with glass, acrylic, polycarbonate, wood, metal etc.
- Easily installed in minutes.
- Left & Right interchangeable.
- Manufactured using high grade stainless steel for easy care, maintenance and sanitising
- Manufactured as standard at 1000mm high.
- Other angles, clamp positions and heights are available on request as all the posts are manufactured and fabricated in house.
- 1-2 Weeks delivery due to manufacturing
- Suitable for material 5 10mm thick.

## Attributes:

Product Code: KSS.CP.1000.45.END

Unit Of Sale: Each

**End Post** 