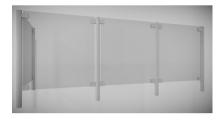

## SS Covid Counter Protection Post - End - 1000 ( Model: KSS.CP.1000.45.END )

Our counter post system is a fast and stylish way to provide safety screens to staff members. Very easily installed, these can be used to create a permanent safety screen for staff members without compromising on the quality of the display or fit out.

- Our counter posts are manufactured to the highest quality and in 316 grade stainless steel.
- Can be used with glass, acrylic, polycarbonate, wood, metal etc.
- Easily installed in minutes.
- Left & Right interchangeable.
- Manufactured using high grade stainless steel for easy care, maintenance and sanitising
- Manufactured as standard at 1000mm high.
- Other angles, clamp positions and heights are available on request as all the posts are manufactured and fabricated in house.
- 1-2 Weeks delivery due to manufacturing
- Suitable for material 5 10mm thick.

## Attributes:

Product Code: KSS.CP.1000.45.END

Unit Of Sale: Each

**End Post** 