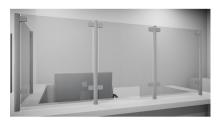

## SS Covid Counter Protection Post - End - 1000 ( Model: KSS.CP.1000.45.END )

Our counter post system is a fast and stylish way to provide safety screens to staff members. Very easily installed, these can be used to create a permanent safety screen for staff members without compromising on the quality of the display or fit out.

- Our counter posts are manufactured to the highest quality and in 316 grade stainless steel.
- Can be used with glass, acrylic, polycarbonate, wood, metal etc.
- Easily installed in minutes.
- Left & Right interchangeable.
- Manufactured using high grade stainless steel for easy care, maintenance and sanitising
- Manufactured as standard at 1000mm high.
- Other angles, clamp positions and heights are available on request as all the posts are manufactured and fabricated in house.
- 1-2 Weeks delivery due to manufacturing
- Suitable for material 5 10mm thick.

## Attributes:

Product Code: KSS.CP.1000.45.END

Unit Of Sale: Each

**End Post** 