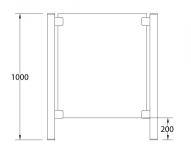

- Our counter posts are manufactured to the highest quality and in 316 grade stainless steel.
- Can be used with glass, acrylic, polycarbonate, wood, metal etc.
- Easily installed in minutes.
- Left & Right interchangeable.
- Manufactured using high grade stainless steel for easy care, maintenance and sanitising
- Manufactured as standard at 1000mm high.
- Other angles, clamp positions and heights are available on request as all the posts are manufactured and fabricated in house.
- 1-2 Weeks delivery due to manufacturing
- Suitable for material 5 10mm thick.

## Attributes:

Product Code: KSS.CP.1000.45.END

Unit Of Sale: Each

**End Post** 