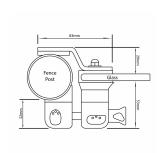

The Side Pull Glass Gate Hardware Kit is specifically designed to fit glass pool gates and 50mm round posts.