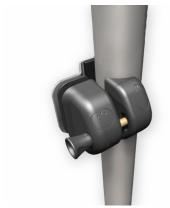

## Glass Gate Magnetic Latch - 8-10mm Thick Glass ( Model: KSS.GATELATCH.001 )

The MagnaLatch Side Pull Model is an inexpensive, magnetic gate latch that offers simple, effective latching for swimming pool and other glass gates. With a new sleek design, it offers horizontal and vertical adjustment of up to 8mm for quick installation and extends the life of a gate by allowing easy accommodation of gate sagging and movement over time.