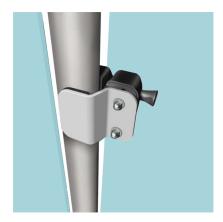

The Side Pull Glass Gate Hardware Kit is specifically designed to fit glass pool gates and 50mm round posts.