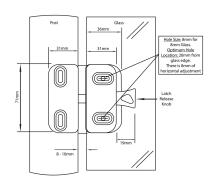

## Glass Gate Magnetic Latch - 8-10mm Thick Glass ( Model: KSS.GATELATCH.001 )

The MagnaLatch Side Pull Model is an inexpensive, magnetic gate latch that offers simple, effective latching for swimming pool and other glass gates. With a new sleek design, it offers horizontal and vertical adjustment of up to 8mm for quick installation and extends the life of a gate by allowing easy accommodation of gate sagging and movement over time.

The Side Pull Glass Gate Hardware Kit is specifically designed to fit glass pool gates and 50mm round posts.