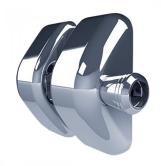

## Gate Magnetic Latch - 8-10mm Glass ( Model: KSS.GATELATCH.003 )

Gate Magnetic Latch is made from 316 marine-grade stainless steel. It adapts to many mounting applications. Blind fixed from the rear optimises the sleek finish with no visible fasteners.

- Reliable magnetic latching.
- 316 marine-grade stainless steel.
- Corrosion resistant latch bolt.
- No visible fasteners (blind fixing from rear).
- Polished finishe.
- Gate Application: Pool Gate, Child Safety Gate, Side Gate, Pet Gate, Privacy Gate, Safety Gate, Glass Gate.
- Approx Gate Size 90cm W x 1.5m H (3ft x 5ft).
- Ideal Gate Gap 8mm.
- Fixing Method: Screw-On.