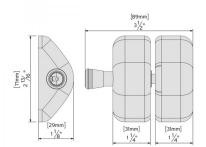

## Gate Magnetic Latch - 8-10mm Glass ( Model: KSS.GATELATCH.003 )

Gate Magnetic Latch is made from 316 marine-grade stainless steel. It adapts to many mounting applications. Blind fixed from the rear optimises the sleek finish with no visible fasteners.

- Reliable magnetic latching.
- 316 marine-grade stainless steel.
- Corrosion resistant latch bolt.
- No visible fasteners (blind fixing from rear).
- Polished finishe.
- Gate Application: Pool Gate, Child Safety Gate, Side Gate, Pet Gate, Privacy Gate, Safety Gate, Glass Gate.
- Approx Gate Size 90cm W x 1.5m H (3ft x 5ft).
- Ideal Gate Gap 8mm.
- Fixing Method: Screw-On.