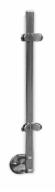

## Side Mount Corner Post - 900-1300mm - Flat Cap ( Model: KSS.PRESI.1300.FC.90.SS )

- Our glass balustrade posts are manufactured using 2.6mm thick wall stainless steel for additional strength.
- The main post is clamped within the mounting bracket.
- Supplied in a fine 320 grit satin stainless steel finish which allows for easy care and maintenance.
- Designed to finish 1100mm above floor level.
- Other angles and clamp positions are available on request as all the posts are manufactured in house.
- The post is flow drilled and M8 tapped for the easy and accurate mounting of the selected clamps.
- Glass clamps must be purchased separately.