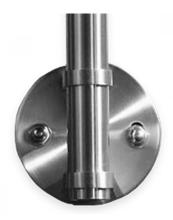

## Side Mount Corner Post - 900-1300mm - Flat Cap ( Model: KSS.PRESI.1300.FC.90.SS )

- Our glass balustrade posts are manufactured using 2.6mm thick wall stainless steel for additional strength.
- The main post is clamped within the mounting bracket.
- Supplied in a fine 320 grit satin stainless steel finish which allows for easy care and maintenance.
- Designed to finish 1100mm above floor level.
- Other angles and clamp positions are available on request as all the posts are manufactured in house.
- The post is flow drilled and M8 tapped for the easy and accurate mounting of the selected clamps.
- Glass clamps must be purchased separately.