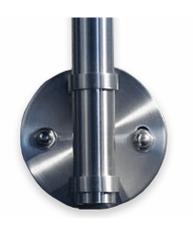

## Side Mount Corner Post - 900-1300mm - Flat Cap ( Model: KSS.PRESI.1300.FC.90.SS )

- Our glass balustrade posts are manufactured using 2.6mm thick wall stainless steel for additional strength.
- The main post is clamped within the mounting bracket.
- Supplied in a fine 320 grit satin stainless steel finish which allows for easy care and maintenance.
- Designed to finish 1100mm above floor level.
- Other angles and clamp positions are available on request as all the posts are manufactured in house.
- The post is flow drilled and M8 tapped for the easy and accurate mounting of the selected clamps.
- Glass clamps must be purchased separately.