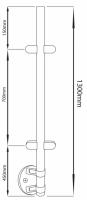

## Side Mount Corner Post - 900-1300mm - Flat Cap ( Model: KSS.PRESI.1300.FC.90.SS )

- Our glass balustrade posts are manufactured using 2.6mm thick wall stainless steel for additional strength.
- The main post is clamped within the mounting bracket.
- Supplied in a fine 320 grit satin stainless steel finish which allows for easy care and maintenance.
- Designed to finish 1100mm above floor level.
- Other angles and clamp positions are available on request as all the posts are manufactured in house.
- The post is flow drilled and M8 tapped for the easy and accurate mounting of the selected clamps.
- Glass clamps must be purchased separately.