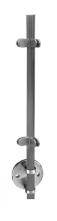

## Side Mount Corner Post - 900-1300mm - Flat Cap ( Model: KSS.PRESI.1300.FC.90.SS )

- Our glass balustrade posts are manufactured using 2.6mm thick wall stainless steel for additional strength.
- The main post is clamped within the mounting bracket.
- Supplied in a fine 320 grit satin stainless steel finish which allows for easy care and maintenance.
- Designed to finish 1100mm above floor level.
- Other angles and clamp positions are available on request as all the posts are manufactured in house.
- The post is flow drilled and M8 tapped for the easy and accurate mounting of the selected clamps.
- Glass clamps must be purchased separately.