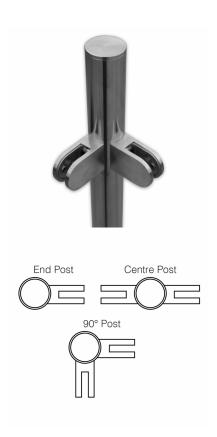

## Side Mount Corner Post - 900-1300mm - Flat Cap ( Model: KSS.PRESI.1300.FC.90.SS )

- Our glass balustrade posts are manufactured using 2.6mm thick wall stainless steel for additional strength.
- The main post is clamped within the mounting bracket.
- Supplied in a fine 320 grit satin stainless steel finish which allows for easy care and maintenance.
- Designed to finish 1100mm above floor level.
- Other angles and clamp positions are available on request as all the posts are manufactured in house.
- The post is flow drilled and M8 tapped for the easy and accurate mounting of the selected clamps.
- Glass clamps must be purchased separately.