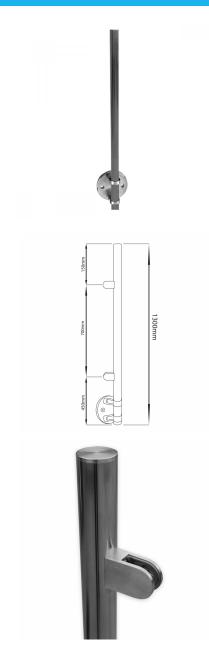

## Side Mount End Post - 900-1300mm - Flat Cap ( Model: KSS.PRESI.1300.FC.END.SS )

• Our glass balustrade posts are manufactured using 2.6mm thick wall stainless steel for additional strength.

• The main post is clamped within the mounting bracket.

• Supplied in a fine 320 grit satin stainless steel finish which allows for easy care and maintenance.

• Designed to finish 1100mm above floor level.

• Other angles and clamp positions are available on request as all the posts are manufactured in house.

• The post is flow drilled and M8 tapped for the easy and accurate mounting of the selected clamps.

## • Glass clamps must be purchased separately.