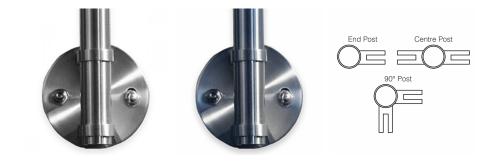

## Side Mount End Post - 900-1300mm - Flat Cap ( Model: KSS.PRESI.1300.FC.END.SS )

• Our glass balustrade posts are manufactured using 2.6mm thick wall stainless steel for additional strength.

• The main post is clamped within the mounting bracket.

• The post is flow drilled and M8 tapped for the easy and accurate mounting of the selected clamps.