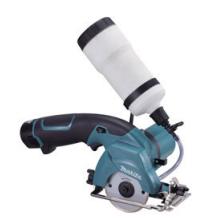

## Makita CC301DWAE Cordless Diamond Glass/Tile Saw (Model: U0045)

Makita CC300DWE 10.8V li-ion Cordless Tile Saw / Glass Cutter complete with 2 Batteries, charger and Kitbox.

Compact design with an overall length of 300mm.

Rubberized soft grip with non-slip elastomer grip for more control and comfort.

Lithium-ion battery, lighter weight, quicker charging and with more run time than an equal voltage Ni-Cad or Ni-MH battery.

On-tool storage for hex wrench.

Nickel-plated base for rust prevention.

Smooth and powerful cutting at the high rotational speed of 1,400RPM.  $\,$ 

Water supply tank with large cap for easy opening and refilling water.