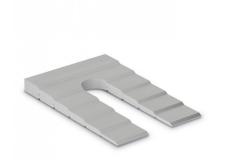

## OnLevel Variable Shim - 1-6.5mm - Pack 20 ( Model: K.ON.90.7012.012.10 )

- This is a must have installation item for any installer.
- This is a stepped wedge/shim that starts at 1mm and goes in steps up to 6.5mm thick.
- Ideal for plumbing frameless balustrade tracks before glass installation to enable easier and faster glass installation and plumbing especially on single side installation systems such as the Onlevel ranges where the adjustment is more limited than the POSIglaze range.
- The shim will simply snap off at the start of every step.
- Made from aluminium.