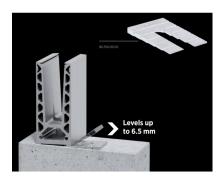

## OnLevel Variable Shim - 1-6.5mm - Pack 20 ( Model: K.ON.90.7012.012.10 )

- This is a must have installation item for any installer.
- This is a stepped wedge/shim that starts at 1mm and goes in steps up to 6.5mm thick.
- Ideal for plumbing frameless balustrade tracks before glass installation to enable easier and faster glass installation and plumbing especially on single side installation systems such as the Onlevel ranges where the adjustment is more limited than the POSIglaze range.
- The shim will simply snap off at the start of every step.
- Made from aluminium.