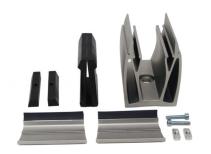

## Complete Spig-Lite Advanced Kits For 12mm Thick Glass ( Model: KCVSLAKIT012 )

- Spig Lite Advanced has been specifically designed for domestic balustrade fitting, glass fencing and partitioning, both internal and externally.
- Our new design has been developed with a strong focus upon ease of installation and aesthetics. This Patented Glass Solution demonstrates a greater percentage of glass visibility.
- One Spig-Lite Advanced kit contains:
- 2 x Spig-Lite Advanced Spigots
- 2 x Spig-Lite Advanced Glass clamp kits
- 4 x Gaskets
- 4 x Top Clips
- 4 x End Caps
- With only two Spigots required per meter of glass and only one single bolt fixing per spigot, this system is one of the fastest systems to install on the market.
- Colour Graphite Grey