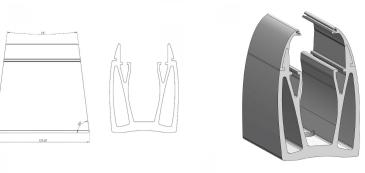

## Complete Spig-Lite Advanced Kits For 12mm Thick Glass ( Model: KCVSLAKIT012 )

- Spig Lite Advanced has been specifically designed for domestic balustrade fitting, glass fencing and partitioning, both internal and externally.
- Our new design has been developed with a strong focus upon ease of installation and aesthetics. This Patented Glass Solution demonstrates a greater percentage of glass visibility.
- One Spig-Lite Advanced kit contains:
- 2 x Spig-Lite Advanced Spigots
- 2 x Spig-Lite Advanced Glass clamp kits
- 4 x Gaskets
- 4 x Top Clips
- 4 x End Caps
- With only two Spigots required per meter of glass and only one single bolt fixing per spigot, this system is one of the fastest systems to install on the market.
- Colour Graphite Grey