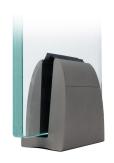

## Complete Spig-Lite Advanced Kits For 12mm Thick Glass ( Model: KCVSLAKIT012 )

- Spig Lite Advanced has been specifically designed for domestic balustrade fitting, glass fencing and partitioning, both internal and externally.
- Our new design has been developed with a strong focus upon ease of installation and aesthetics. This Patented Glass Solution demonstrates a greater percentage of glass visibility.
- One Spig-Lite Advanced kit contains:
- 2 x Spig-Lite Advanced Spigots
- 2 x Spig-Lite Advanced Glass clamp kits
- 4 x Gaskets
- 4 x Top Clips
- 4 x End Caps
- With only two Spigots required per meter of glass and only one single bolt fixing per spigot, this system is one of the fastest systems to install on the market.
- Colour Graphite Grey