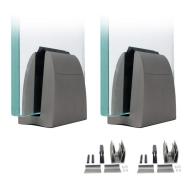

## Complete Spig-Lite Advanced Kits For 12mm Thick Glass ( Model: KCVSLAKIT012 )

- Spig Lite Advanced has been specifically designed for domestic balustrade fitting, glass fencing and partitioning, both internal and externally.
- Our new design has been developed with a strong focus upon ease of installation and aesthetics. This Patented Glass Solution demonstrates a greater percentage of glass visibility.
- One Spig-Lite Advanced kit contains:
- 2 x Spig-Lite Advanced Spigots
- 2 x Spig-Lite Advanced Glass clamp kits
- 4 x Gaskets
- 4 x Top Clips
- 4 x End Caps
- With only two Spigots required per meter of glass and only one single bolt fixing per spigot, this system is one of the fastest systems to install on the market.
- Colour Graphite Grey