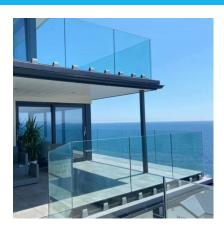

## Complete Spig-Lite Advanced Kits For 12mm Thick Glass ( Model: KCVSLAKIT012 )

- Spig Lite Advanced has been specifically designed for domestic balustrade fitting, glass fencing and partitioning, both internal and externally.
- Our new design has been developed with a strong focus upon ease of installation and aesthetics. This Patented Glass Solution demonstrates a greater percentage of glass visibility.
- One Spig-Lite Advanced kit contains:
- 2 x Spig-Lite Advanced Spigots
- 2 x Spig-Lite Advanced Glass clamp kits
- 4 x Gaskets
- 4 x Top Clips
- 4 x End Caps
- With only two Spigots required per meter of glass and only one single bolt fixing per spigot, this system is one of the fastest systems to install on the market.
- Colour Graphite Grey