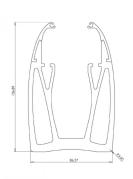

## Complete Spig-Lite Advanced Kits For 12mm Thick Glass ( Model: KCVSLAKIT012 )

- Spig Lite Advanced has been specifically designed for domestic balustrade fitting, glass fencing and partitioning, both internal and externally.
- Our new design has been developed with a strong focus upon ease of installation and aesthetics. This Patented Glass Solution demonstrates a greater percentage of glass visibility.
- One Spig-Lite Advanced kit contains:
- 2 x Spig-Lite Advanced Spigots
- 2 x Spig-Lite Advanced Glass clamp kits
- 4 x Gaskets
- 4 x Top Clips
- 4 x End Caps
- With only two Spigots required per meter of glass and only one single bolt fixing per spigot, this system is one of the fastest systems to install on the market.
- Colour Graphite Grey