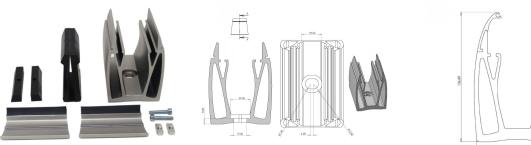

## Complete Spig-Lite Advanced Kits For 12mm Thick Glass ( Model: KCVSLAKIT012 )

- Spig Lite Advanced has been specifically designed for domestic balustrade fitting, glass fencing and partitioning, both internal and externally.
- Our new design has been developed with a strong focus upon ease of installation and aesthetics. This Patented Glass Solution demonstrates a greater percentage of glass visibility.
- One Spig-Lite Advanced kit contains:
- 2 x Spig-Lite Advanced Spigots
- 2 x Spig-Lite Advanced Glass clamp kits
- 4 x Gaskets
- 4 x Top Clips
- 4 x End Caps
- With only two Spigots required per meter of glass and only one single bolt fixing per spigot, this system is one of the fastest systems to install on the market.
- Colour Graphite Grey