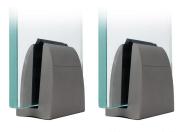

## Complete Spig-Lite Advanced Kits For 21.52mm Thick Glass (Model: KCVSLAKIT021)

• Spig Lite Advanced has been specifically designed for domestic balustrade fitting, glass fencing and partitioning, both internal and externally.

• Our new design has been developed with a strong focus upon ease of installation and aesthetics. This Patented Glass Solution demonstrates a greater percentage of glass visibility.

- One Spig-Lite Advanced kit contains:
- 2 x Spig-Lite Advanced Spigots
- 2 x Spig-Lite Advanced Glass clamp kits
- 4 x Gaskets
- 4 x Top Clips
- 4 x End Caps

• With only two Spigots required per meter of glass and only one single bolt fixing per spigot, this system is one of the fastest systems to install on the market.

• Colour - Graphite Grey