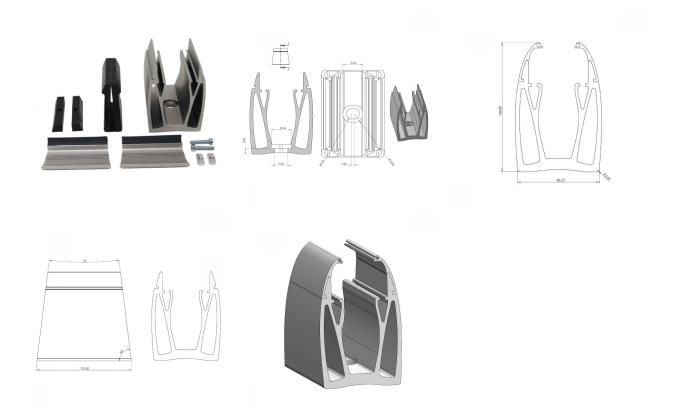

• Our new design has been developed with a strong focus upon ease of installation and aesthetics. This Patented Glass Solution demonstrates a greater percentage of glass visibility.

- One Spig-Lite Advanced kit contains:
- 2 x Spig-Lite Advanced Spigots
- 2 x Spig-Lite Advanced Glass clamp kits
- 4 x Gaskets
- 4 x Top Clips
- 4 x End Caps

• With only two Spigots required per meter of glass and only one single bolt fixing per spigot, this system is one of the fastest systems to install on the market.

• Colour - Graphite Grey