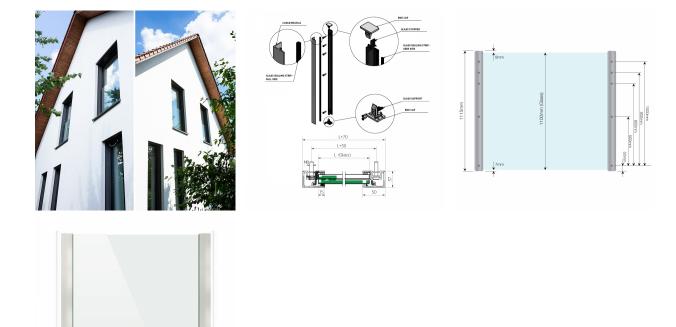

## SkyForce Top Mount 1100mm High 16.76-21.52mm Glass- Anodised (Model: K.SF.16.1011.018.11)

- Sold in Kit Format for 1100mm high glass.
- Comes with Gaskets to suit 16.76mm, 17.52mm & 20mm-21.52mm glass.
- $\bullet$  Max.glass width up to 3000mm (depending on glass thickness).
- Virtually tool free installation.
- Anodised aluminium finish for use outdoors even in harsh environments.
- Suitable for mounting on plastic, aluminium, wooden or metal frames as well as concrete or stone.
- It is recommended that toughened/laminated glass is installed to ensure safety.
- Tested in accordance with BS6180.