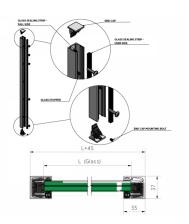

## SkyForce Side Mount 1100mm High 16.76-21.52mm Glass-Ant Grey ( Model: K.SF.16.2011.018.18.AG )

- Sold in Kit Format for 1100mm high glass.
- $\bullet$  Comes with Gaskets to suit 16.76mm, 17.52mm & 20mm-21.52mm glass.
- Max.glass width up to 2600mm (depending on glass thickness).
- Virtually tool free installation.
- RAL7016 Matt Anthracite Grey.
- Suitable for mounting on plastic, aluminium, wooden or metal frames as well as concrete or stone.
- It is recommended that toughened/laminated glass is installed to ensure safety.
- Tested in accordance with BS6180.