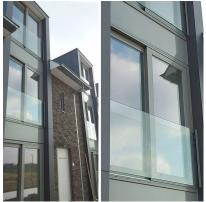

## SkyForce Side Mount 1100mm High 16.76-21.52mm Glass-Ant Grey ( Model: K.SF.16.2011.018.18.AG )

- Sold in Kit Format for 1100mm high glass.
- $\bullet$  Comes with Gaskets to suit 16.76mm, 17.52mm & 20mm-21.52mm glass.
- Max.glass width up to 2600mm (depending on glass thickness).
- Virtually tool free installation.
- RAL7016 Matt Anthracite Grey.
- Suitable for mounting on plastic, aluminium, wooden or metal frames as well as concrete or stone.
- It is recommended that toughened/laminated glass is installed to ensure safety.
- Tested in accordance with BS6180.