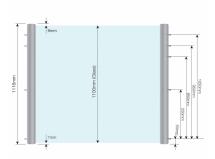

## SkyForce Side Mount 1100mm High 16.76-21.52mm Glass-Ant Grey ( Model: K.SF.16.2011.018.18.AG )

- Sold in Kit Format for 1100mm high glass.
- $\bullet$  Comes with Gaskets to suit 16.76mm, 17.52mm & 20mm-21.52mm glass.
- Max.glass width up to 2600mm (depending on glass thickness).
- Virtually tool free installation.
- RAL7016 Matt Anthracite Grey.
- Suitable for mounting on plastic, aluminium, wooden or metal frames as well as concrete or stone.
- It is recommended that toughened/laminated glass is installed to ensure safety.
- Tested in accordance with BS6180.