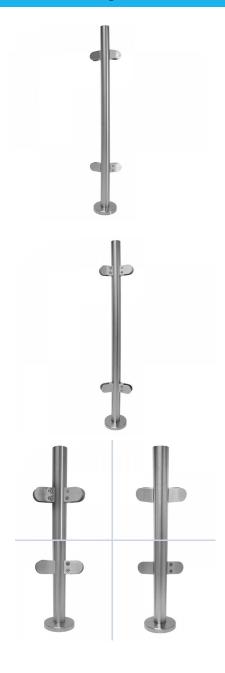

## 1100mm 135 Degree Balustrade Post Inc. Clamps For 10mm Glass ( Model: KSS.PRE.48.1100.316SS.135

- Our glass balustrade posts are manufactured to the highest quality and in 316 grade stainless steel.
- The main post is welded to the mounting base and has a 2.0mm thick wall for extra strength.
- The standard handrail bracket is for a 48.3mm diameter.
- Designed to finish at 1100mm high if used with a flat cap and 1228mm with the handrail bracket & handrail installed.
- Other angles, clamp positions and heights are available on request as all the posts are manufactured and fabricated in house.
- The post is flow drilled and M8 tapped for the easy and accurate mounting of the selected clamps.
- The mounting base has hole centers of 90mm