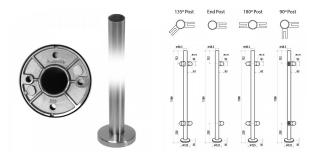

## 1100mm 135 Degree Balustrade Post Inc. Clamps For 10mm Glass ( Model: KSS.PRE.48.1100.316SS.135

- Our glass balustrade posts are manufactured to the highest quality and in 316 grade stainless steel.
- The main post is welded to the mounting base and has a 2.0mm thick wall for extra strength.
- The standard handrail bracket is for a 48.3mm diameter.
- Designed to finish at 1100mm high if used with a flat cap and 1228mm with the handrail bracket & handrail installed.
- Other angles, clamp positions and heights are available on request as all the posts are manufactured and fabricated in house.
- The post is flow drilled and M8 tapped for the easy and accurate mounting of the selected clamps.
- The mounting base has hole centers of 90mm