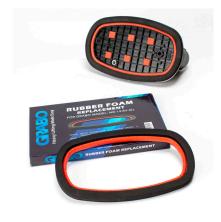

## GRABO Replacement Standard Foam Seal ( Model: B0007.SEAL )

- The standard replacement seal for both the Grabo Pro and Grabo Plus.
- We recommend changing your Grabo seal at least every six months or sooner with heavy use.
- Leaves no marks

## Attributes:

**Product Code:** B0007.SEAL

Unit Of Sale: Each