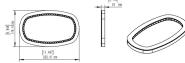

## Specifications:

| Black foam seal                          |                                      |  |  |  |  |
|------------------------------------------|--------------------------------------|--|--|--|--|
| Material                                 | SBR rubber foam sponge               |  |  |  |  |
| Color                                    | Black                                |  |  |  |  |
| LxWxH                                    | 11.5 x 6.9 x 0.7" (293 x 175 x 19 mm |  |  |  |  |
| Density                                  | 10.6 Lb/cft (170 kg/m^3)             |  |  |  |  |
| Hardness, Shore C                        | ~10 +/-2                             |  |  |  |  |
| Tearing Pressure                         | 1800 Psi (126 kg/cm^2)               |  |  |  |  |
| Compression to 25% size at               | 8.5 Psi (6000 kg/m^2)                |  |  |  |  |
| Water Absorption, %                      | <=5                                  |  |  |  |  |
| Shrinkage at 160F (70C) for 24 hrs, $\%$ | <=20                                 |  |  |  |  |
| Recommended Storage Temperature          | Room temperature                     |  |  |  |  |
| I                                        | Red seal                             |  |  |  |  |
| Material                                 | Silicon Foam                         |  |  |  |  |
| Color                                    | Red                                  |  |  |  |  |
| Density                                  | 40.5 Lb/cft (650 kg/m^3)             |  |  |  |  |
| Hardness, Shore C                        | 55 +/-5                              |  |  |  |  |
| Water Absorption, %                      | <=4                                  |  |  |  |  |
| Recommended Storage Temperature          | Room temperature                     |  |  |  |  |