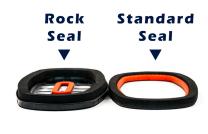

## GRABO Replacement Standard Foam Seal ( Model: B0007.SEAL )

- The standard replacement seal for both the Grabo Pro and Grabo Plus.
- We recommend changing your Grabo seal at least every six months or sooner with heavy use.
- Leaves no marks